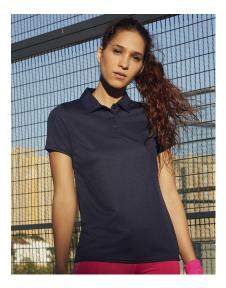

# **Ladies Performance Polo**

## Opis

 $\cdot$ 140 g/m<sup>2</sup>  $\cdot$ 100% Polyester  $\cdot$ Moisture wicking and quick drying  $\cdot$ Self-fabric back neck tape  $\cdot$ 3-button placket with self-coloured buttons  $\cdot$ Set-in sleeves  $\cdot$ Printed back neck label for comfort  $\cdot$ Side seams  $\cdot$ Feminine fit.