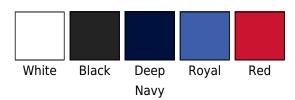

# **Ladies Performance Polo**

## Product code: 051.01

Manufacturer: Fruit of the Loom The manufacturer code: 01 Style: Polo-Shirts Weight category: Kategorija težine Gender: partner products, ladies Sleeves: Short-sleeved Fabric: Polyester Details: Side Seams Colour group: Red, White, Black, Blue, Dark Blue Certificates: OEKO Tex Standard 100, BSCI, WRAP



## Opis

 $\cdot$ 140 g/m<sup>2</sup>  $\cdot$ 100% Polyester  $\cdot$ Moisture wicking and quick drying  $\cdot$ Self-fabric back neck tape  $\cdot$ 3-button placket with self-coloured buttons  $\cdot$ Set-in sleeves  $\cdot$ Printed back neck label for comfort  $\cdot$ Side seams  $\cdot$ Feminine fit.

#### Colors



#### Dimensions

| XS | S | М | L | XL | 2XL |
|----|---|---|---|----|-----|
|----|---|---|---|----|-----|