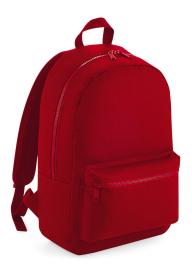

# **Essential Fashion Backpack**

### Opis

·100% Polyester (600D) ·Padded adjustable shoulder straps ·Grab handle ·Padded back panel ·Zippered main compartment and front pocket, internal slip pocket ·TearAway label for ease of rebranding ·Capacity: 18 Litres ·Dimensions: 31 x 47 x 16 cm ·Max. embroidery: 15 tubular hoop ·Max. print area: 21 x 15 cm.