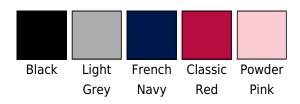

## Product code: 065.29

Manufacturer: Bag Base The manufacturer code: 29 Style: Backpacks Details: Fashion Bag, Zip, Easy to relabel, Side Pockets with Zip, Tote Gender: unisex Fabric: Polyester Colour group: Dark Green, Black, Grey, Dark Blue, Red, Light Pink

#### Colors