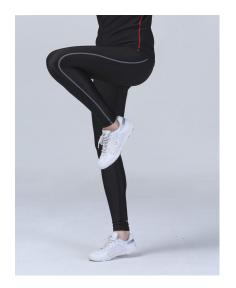

## Women's Bodyfit Base Layer Leggings

Product code: 069.33

Manufacturer: Result

The manufacturer code: 33
Gender: partner products, ladies
Weight category: Kategorija težine
Style: Sport & Fitness, Trousers

Details: ≤XS, Fitted Fabric: Blended Fabric Leg-Length: Regular Colour group: Black

## **Opis**

·200 g/m² ·80% Polyamide (Nylon), 20% Elastane ·Breathable ·Elasticated waist band and drawcord ·Flat lock stitch side seams ·Contour fit panels with contrast top stitch ·Key pocket inside back centre position ·Ultra reflecting SPIRO print logo left thigh and on back of right ankle ·Suitable for embroidery, transfer print.