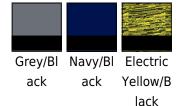

## **Duo Knit Backpack**

Product code: 081.29

Manufacturer: Bag Base
The manufacturer code: 29

**Style:** Backpacks **Gender:** unisex

Details: Tote, Zip, Easy to relabel

Fabric: Polyester

Colour group: Dark Blue, Yellow, Grey



## **Opis**

 $\cdot 100\%$  Polyester (Duo Knit)  $\cdot$ Grab handle  $\cdot$ Padded adjustable shoulder straps  $\cdot$ Padded back panel  $\cdot$ Laptop compatible up to 15.6  $\cdot$ Zippered main compartment  $\cdot$ Zippered external stash pocket  $\cdot$ Internal slip pocket  $\cdot$ TearAway label for ease of rebranding  $\cdot$ Capacity: 20 Litres  $\cdot$ Dimensions: 31 x 50 x 16 cm  $\cdot$ Max. embroidery: 18 tubular hoop  $\cdot$ Area for decoration: 16 x 34 cm.

## **Colors**



## **Dimensions**

One Size