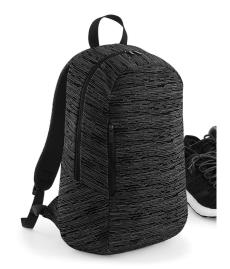

## **Duo Knit Backpack**

Product code: 081.29

Manufacturer: Bag Base
The manufacturer code: 29

**Style:** Backpacks **Gender:** unisex

Details: Tote, Zip, Easy to relabel

Fabric: Polyester

Colour group: Dark Blue, Yellow, Grey

## **Opis**

 $\cdot 100\%$  Polyester (Duo Knit)  $\cdot$ Grab handle  $\cdot$ Padded adjustable shoulder straps  $\cdot$ Padded back panel  $\cdot$ Laptop compatible up to 15.6  $\cdot$ Zippered main compartment  $\cdot$ Zippered external stash pocket  $\cdot$ Internal slip pocket  $\cdot$ TearAway label for ease of rebranding  $\cdot$ Capacity: 20 Litres  $\cdot$ Dimensions: 31 x 50 x 16 cm  $\cdot$ Max. embroidery: 18 tubular hoop  $\cdot$ Area for decoration: 16 x 34 cm.