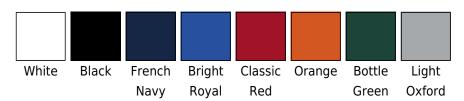

**Sleeves:** Short-sleeved

Details: 3XL +

Colour group: Red, Orange, Dark Green, White, Black, Dark Blue,

Blue, Grey

 $\cdot 180 \text{ g/m}^2 \cdot 100\% \text{ Cotton, ring-spun and combed, non-pilling } \cdot \text{Light Oxford: } 93\% \text{ cotton, } 7\% \text{ viscose}$ 

## **Colors**