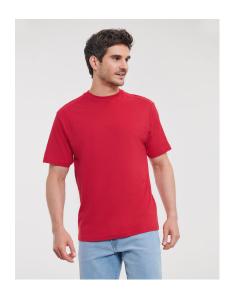

## **Heavy Duty Workwear T- Shirt**

Product code: 110.00

Manufacturer: Russell Europe The manufacturer code: 00 Gender: men, ladies, unisex

Weight category: Kategorija težine

Style: Workwear, T-Shirts

**Fabric:** Cotton

**Sleeves:** Short-sleeved

Details: 3XL +

Colour group: Red, Orange, Dark Green, White, Black, Dark Blue,

Blue, Grey

 $\cdot 180 \text{ g/m}^2 \cdot 100\% \text{ Cotton, ring-spun and combed, non-pilling } \cdot \text{Light Oxford: } 93\% \text{ cotton, } 7\% \text{ viscose}$ 

·Narrow neck rib ·Taped back neck ·Double shoulder yoke improving durability ·Double-needle stitched sleeve ends ·Washable up to 60°C ·Suitable for tumble dryer use ·Suitable for fixing company identification patches.