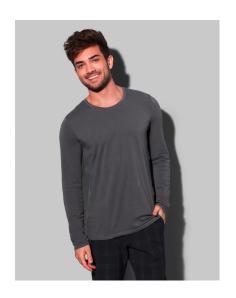

## **Clive Long Sleeve**

**Product code: 110.05** 

Manufacturer: Stedman
The manufacturer code: 05

Style: Tops

Weight category: Kategorija težine

Fabric: Blended Fabric Sleeves: Long-sleeved

Gender: partner products, men Details: Side Seams, Set-in

## **Opis**

·170 g/m² ·95% Cotton, ring-spun and combed, 5% Elastane ·Grey Heather: 82% Cotton, 14% Viscose, 4% Elastane ·Smooth surface which is excellent for printing ·Narrow rib collar ·Contrast neck tape ·Reinforced shoulder seams ·Side seams.