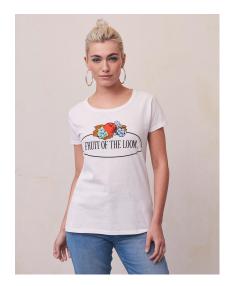

# Ladies Vintage T Large Logo Print

#### Opis

 $\cdot$ 150 g/m<sup>2</sup> (White 145 g/m<sup>2</sup>)  $\cdot$ 100% Cotton, combed and ring-spun  $\cdot$ Large Fruit of the Loom logo print on the front  $\cdot$ Soft hand feel  $\cdot$ Crew neck with rib collar  $\cdot$ Neck tape  $\cdot$ Tear away back neck label  $\cdot$ Set-in sleeves  $\cdot$ Side seams  $\cdot$ Feminine fit.