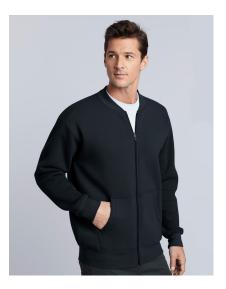

# Hammer<sup>™</sup> Adult Full Zip Sweatshirt Jacket

## Opis

·305 g/m<sup>2</sup> ·80% Cotton, combed and ring-spun, 20% Polyester ·Graphite Heather: 60% Cotton, 40% Polyester ·Full zip ·Half moon locker patch ·Pouch pocket ·Twin needle stitching at shoulder, armhole, waistband and cuffs ·1x1 rib with Elastane at cuffs and hem ·Tear away label ·Classic fit ·Suitable for discharge (except Graphite Heather), DTG, heat transfer, screen printing and embroidery.