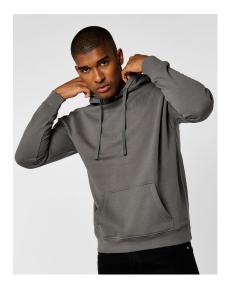

# **Regular Fit Hoodie**

### Opis

·280 g/m<sup>2</sup> ·80% Cotton, 20% Polyester ·Self-colour Jersey lined hood with flat lace drawcord ·Self coloured tape to back neck and shoulders ·Kangaroo pocket ·Double stitched armholes ·Ribbed double layered cuff and welt ·Tear out label.