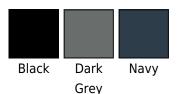

## Product code: 208.11

Manufacturer: Kustom Kit The manufacturer code: 11 Style: Sweatshirts Gender: men Weight category: Kategorija težine Details: Easy to relabel, Hooded Fabric: Blended Fabric Sleeves: Long-sleeved Colour group: Grey, Dark Blue, Black Certificates: OEKO Tex Standard 100, Sedex Rebrandable: Removable Style Properties: With Hood, Tagless

#### Colors