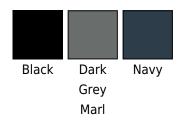

## Regular Fit Zipped Sweatshirt

Product code: 209.11

Manufacturer: Kustom Kit The manufacturer code: 11

Colour group: Grey, Dark Blue, Black

Certificates: OEKO Tex Standard 100, Sedex

**Sleeves:** Long-sleeved **Fabric:** Blended Fabric

## **Colors**