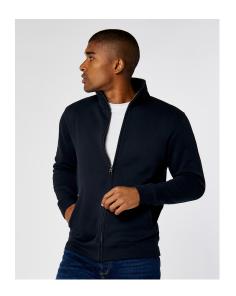

## Regular Fit Zipped Sweatshirt

Product code: 209.11

Manufacturer: Kustom Kit The manufacturer code: 11

Colour group: Grey, Dark Blue, Black

Certificates: OEKO Tex Standard 100, Sedex

**Sleeves:** Long-sleeved **Fabric:** Blended Fabric

**Details:** Side Pockets, Easy to relabel **Weight category:** Kategorija težine

Gender: men

**Style:** Sweatshirts, Jackets **Rebrandable:** Tear-away

Style Properties: Full Zip, Tagless

## **Opis**

·280 g/m² ·80% Cotton, 20% Polyester ·Double layered cadet collar ·Self coloured tape to back neck and shoulders ·Double stitched shoulders and armholes ·Metal full zip and puller ·Double stitched welted side pockets ·Self-fabric full needle rib double layered cuff and welt ·Tear out label.