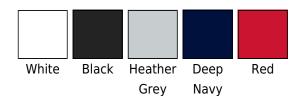

## Vintage Hooded Sweat Classic Large Logo Print

Product code: 219.01

**Manufacturer:** Fruit of the Loom **The manufacturer code:** 01

Colour group: Red, White, Black, Grey, Dark Blue

Gender: men

Style: Tops, Sweatshirts

## **Colors**