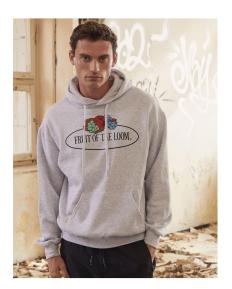

## Vintage Hooded Sweat Classic Large Logo Print

Product code: 219.01

**Manufacturer:** Fruit of the Loom **The manufacturer code:** 01

Colour group: Red, White, Black, Grey, Dark Blue

Gender: men

Style: Tops, Sweatshirts

## **Opis**

·280 g/m² (White: 260 g/m²) ·80% Cotton, 20% Polyester ·Large Fruit of the Loom logo print on the front ·Doubled hood with self coloured flat drawcord ·Set-in sleeves ·Pouch pocket ·Rib-knit cuffs and bottom hem ·Double-needle stitched armhole ·Tubular fabric.