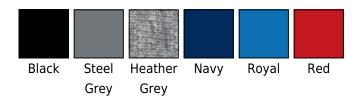

Weight category: Kategorija težine Gender: partner products, men

Certificates: FWF Fair Wear, OEKO Tex Standard 100

Colour group: Black, Grey, Dark Blue, Blue, Red, Pink, Orange,

Dark Green, Green, Light Pink

## **Colors**