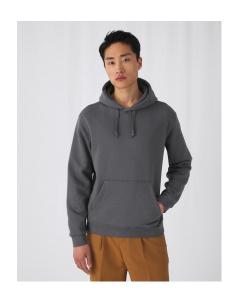

## **Hooded Sweatshirt**

Product code: 276.42

Manufacturer: B & C

The manufacturer code: 42

Fabric: Blended Fabric Sleeves: Long-sleeved

**Details:** Side Seams, Set-in, ≤XS, Hooded, 3XL +

**Style:** Sweatshirts

## **Opis**

·280 g/m² ·80% Cotton, ring-spun and combed, 20% Polyester ·Doubled hood with cord pull ·Double seam in shoulder area ·Set-in sleeves ·Cuffs and hem ribbed with elastane ·Patch kangaroo pocket ·Side seams ·Fashionable close-fitting cut ·Perfect sweat technology.