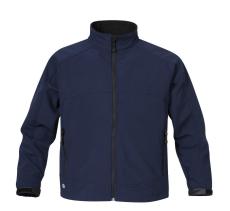

## **Cirrus Bonded Jacket**

Product code: 410.18

Manufacturer: StormTech
The manufacturer code: 18
Colour group: Black, Dark Blue

Fabric: Blended Fabric

Details: 3XL +, Full Zip, Lightweight Jackets, Side Pockets with

## **Opis**

·320 g/m² ·94% Polyester, 6% Elastane bonded with 100% Polyester (Micro Fleece, Waterproof Membrane) ·Zippers with puller garage ·Inside facing draft flap ·Laser-cut adjustable cuffs ·Adjustable single-hand drawcords ·Embossed logo detailing on right sleeve ·Embroidery access panel ·Water resistant: 7,000 mm ·Breathable: 3,000 g/m² in 24h.