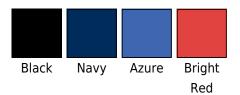

# Nautilus Thermal Jacket

## Product code: 474.18

Manufacturer: StormTech The manufacturer code: 18 Sleeves: Sleeveless, Long-sleeved Fabric: Polyester Details: Full Zip, Side Pockets with Zip Style: Jackets Gender: partner products, men Weight category: Kategorija težine Colour group: Red, Black, Dark Blue Certificates: WRAP Style Properties: Decoration access, Showerproof, Breathable



### Opis

 $\cdot$ 78 g/m<sup>2</sup>  $\cdot$ 100% Polyester (Pongee)  $\cdot$ Quilted body with ultra-soft lining  $\cdot$ Showerproof (600 mm) and breathable (1000 g/m<sup>2</sup>)  $\cdot$ Full zip with inner stormflap and chin guard  $\cdot$ Zippered pockets  $\cdot$ Elasticized cuffs  $\cdot$ Adjustable hem.

#### Colors



### Dimensions