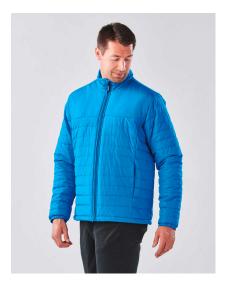

# Nautilus Thermal Jacket

### Opis

 $\cdot$ 78 g/m<sup>2</sup>  $\cdot$ 100% Polyester (Pongee)  $\cdot$ Quilted body with ultra-soft lining  $\cdot$ Showerproof (600 mm) and breathable (1000 g/m<sup>2</sup>)  $\cdot$ Full zip with inner stormflap and chin guard  $\cdot$ Zippered pockets  $\cdot$ Elasticized cuffs  $\cdot$ Adjustable hem.