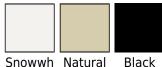

## **Baby Canvas Cotton Drawstring Backpack**

Product code: 642.57

**Manufacturer: SG ACCESSORIES - BAGS** 

The manufacturer code: 57

Colour group: White, Natural, Black Weight category: Kategorija težine

## Colors

Snowwh Natural

ite