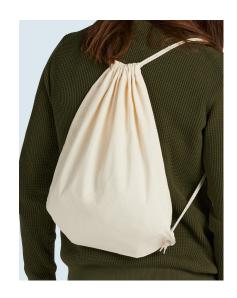

## **Baby Canvas Cotton Drawstring Backpack**

Product code: 642.57

**Manufacturer: SG ACCESSORIES - BAGS** 

The manufacturer code: 57

Colour group: White, Natural, Black Weight category: Kategorija težine

**Gender:** unisex **Style:** Backpacks **Details:** Gymsac Fabric: Cotton

## **Opis**

·200 g/m² ·100% Cotton ·Lukewarm hand wash only ·Baby canvas ·Contractible carrying straps

·Bartacked opening for the carrying straps ·Reinforced sewn eyelets ·Dimensions: 38 x 48 cm

·Suitable for embroidery, screen and transfer print ·Max. print area: 30 x 30 cm.