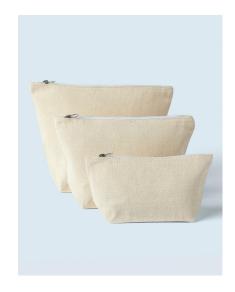

## **Canvas Accessory Case**

Product code: 679.57

**Manufacturer: SG ACCESSORIES - BAGS** 

The manufacturer code: 57

Weight category: Kategorija težine

**Style:** Special Bags **Gender:** unisex

Colour group: Dark Blue, Black, Natural

**Details:** Wash Bag **Fabric:** Cotton

## **Opis**

·280 g/m² ·100% Cotton (Canvas) ·Colour matching zip ·Silver zip puller with wide opening ring (so can be hanged to Canvas Wide Shopper Bags) ·Lukewarm hand wash only ·Dimensions in cm: S: 22x12x8, M: 25x17x10, L: 28x22x12 ·Max. print area in cm: S: 16x7, M: 19x12, L: 22x17 ·Suitable for embroidery, DTG, screen and transfer print.

## **Dimensions**

| S    | М    | L    |
|------|------|------|
| (22x | (25x | (28x |
| 12x8 | 17x1 | 22x1 |
| )    | 0)   | 2)   |