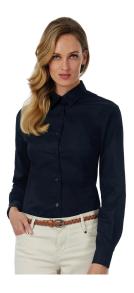

# Sharp LSL/women Twill Shirt

# Opis

·130 g/m<sup>2</sup> ·100% Cotton, combed ·Soft fused feminine collar ·Darts at bustline, front and back panels for adjusted fit ·Cross stitched matching mother of pearl effect buttons ·Horizontal last buttonhole ·Angle cut 2 button adjustable cuffs with additional cufflinks buttonhole ·Squared cuff gauntlets with single button ·Modern rounded bottom hem ·1 spare button ·Pure cotton Easy Care twill fabric with soft to touch peached fabric