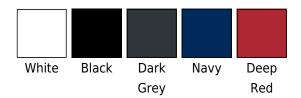

# Product code: 718.42

Manufacturer: B & C The manufacturer code: 42 Certificates: OEKO Tex Standard 100, FWF Fair Wear Colour group: White, Red, Grey, Dark Blue, Black Weight category: Kategorija težine Style: Blouses Gender: ladies, partner products Details: ≤XS, 3XL +, Fitted Sleeves: Long-sleeved Fabric: Cotton Style Properties: Easy care

### Colors