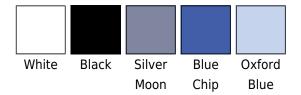

## Product code: 720.42

Manufacturer: B & C The manufacturer code: 42 Colour group: White, Black, Light Blue, Blue, Grey Certificates: FWF Fair Wear, OEKO Tex Standard 100 Weight category: Kategorija težine Style: Shirts Gender: partner products, men Details: 3XL +, Chest Pocket, Oxford Sleeves: Long-sleeved Fabric: Blended Fabric Style Properties: Easy care, Washable up to 60°

#### Colors