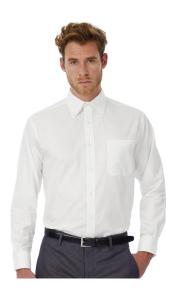

# **Oxford LSL/men Shirt**

#### Opis

·135 g/m<sup>2</sup> ·70% Cotton, combed, 30% Polyester ·Button down collar ·Tie fix © ·Single left chest straight pocket ·Rounded 2 button adjustable cuffs with additional cufflinks buttonhole ·Single button on cuff gauntlets ·Double folded side and sleeve seams ·Back yoke with 2 side pleats and trendy topstitching ·Cross stitched matching mother of pearl effect buttons (Except Oxford Blue: mother of pearl effect white buttons) ·Horizontal last button hole ·Rounded bottom hem with side reinforcements ·2 spare buttons ·High quality Oxford fabric with true Easy Care finish