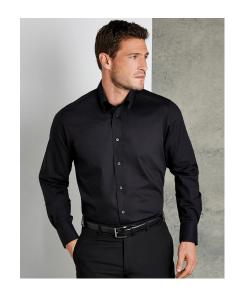

## **Tailored Fit City Shirt**

Product code: 724.11

Manufacturer: Kustom Kit
The manufacturer code: 11

**Fabric:** Cotton

Sleeves: Long-sleeved

**Gender:** partner products, men **Weight category:** Kategorija težine

## **Opis**

 $\cdot 125 \text{ g/m}^2$  (White: 120 g/m²)  $\cdot 100\%$  Cotton, easy iron  $\cdot \text{Fused collar} \cdot \text{Stand up button down collar} \cdot \text{Single needle stitched armholes} \cdot \text{Twin needle stitched sleeve and side seams} \cdot \text{Back yoke} \cdot \text{Rounded hem} \cdot \text{2 spare buttons} \cdot \text{Woven Kustom Kit label} \cdot \text{Easy iron}.$ 