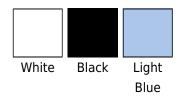

## **Tailored Fit City Shirt SSL**

Product code: 725.11

Manufacturer: Kustom Kit The manufacturer code: 11

Certificates: Sedex, OEKO Tex Standard 100 Colour group: Black, White, Light Blue

**Style:** Shirts

## **Colors**