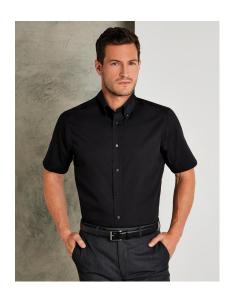

## **Tailored Fit City Shirt SSL**

Product code: 725.11

Manufacturer: Kustom Kit The manufacturer code: 11

Certificates: Sedex, OEKO Tex Standard 100 Colour group: Black, White, Light Blue

**Style:** Shirts

Weight category: Kategorija težine Gender: partner products, men

**Sleeves:** Short-sleeved

**Fabric:** Cotton

Style Properties: Easy care

## **Opis**

 $\cdot 125 \text{ g/m}^2$  (White: 120 g/m²)  $\cdot 100\%$  Cotton, easy care  $\cdot \text{Fused collar} \cdot \text{Stand up button down collar} \cdot \text{Single needle stitched armholes} \cdot \text{Twin needle stitched sleeve and side seams} \cdot \text{Back yoke} \cdot \text{Rounded hem} \cdot \text{2 spare buttons} \cdot \text{Woven Kustom Kit label} \cdot \text{Easy iron}.$ 