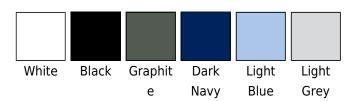

## Women's Tailored Fit Poplin Shirt SSL

Product code: 772.11

Manufacturer: Kustom Kit The manufacturer code: 11

**Colour group:** White, Black, Grey, Dark Blue, Light Blue **Certificates:** OEKO Tex Standard 100, WRAP, Sedex

## **Colors**