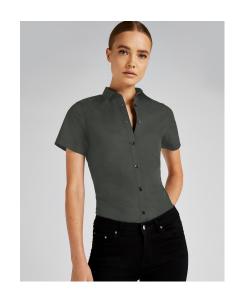

## Women's Tailored Fit Poplin Shirt SSL

Product code: 772.11

Manufacturer: Kustom Kit The manufacturer code: 11

**Colour group:** White, Black, Grey, Dark Blue, Light Blue **Certificates:** OEKO Tex Standard 100, WRAP, Sedex

Gender: ladies, partner products

Style: Blouses

Weight category: Kategorija težine

Sleeves: Short-sleeved Fabric: Blended Fabric Details: Fitted, Set-in, 3XL + Style Properties: Easy care

## **Opis**

 $\cdot 105 \text{ g/m}^2 \cdot 65\% \text{ Polyester, } 35\% \text{ Cotton (Poplin)} \cdot \text{Fused stand up collar (no stiffeners)} \cdot \text{Back yoke} \cdot \text{Tone-on-tone buttons} \cdot \text{Double stitched sleeves and side seams} \cdot \text{Rounded hem } \cdot \text{Spare button} \cdot \text{Darts at bustline and back for tailored fit} \cdot \text{Easy iron.}$ 