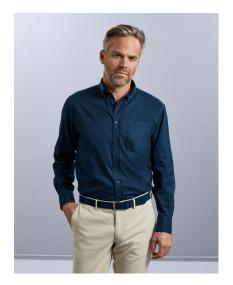

# Long Sleeve Classic Twill Shirt

### Opis

·130 g/m<sup>2</sup> ·100% Cotton (twill), soft to touch peached fabric ·Long sleeves ·Relaxed, button down collar ·Dye-to-match grosgrain tape along neck seam ·Decorative fabric patch with button below back yoke ·Tonal buttons ·Attached breast pocket ·Stylish double buttoned rounded edge cuff ·Classic cut ·Pointed fabric patches on side seam hem ·Curved hem ·Spare buttons.