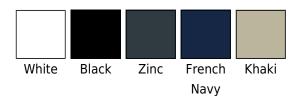

# Colors

# Product code: 776.00

Manufacturer: Russell Europe The manufacturer code: 00 Details: Chest Pocket, 3XL + Fabric: Cotton Sleeves: Long-sleeved Gender: partner products, men Weight category: Kategorija težine Style: Shirts Certificates: OEKO Tex Standard 100, WRAP, BSCI Colour group: White, Natural, Grey, Dark Blue, Black