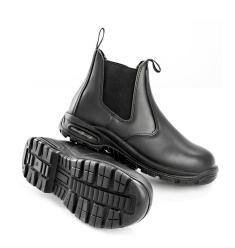

## **Opis**

·Upper: Leather (with elastic side panel) ·Partially mesh lined with light padding ·Heel pullers ·Ventilation side panels ·Steel toecap ·Energy absorption heel (air cushion) ·Steel midsole ·Sole: Polyurethane (with air cushion) ·SRC slip resistant and oil resistant ·EN ISO 20345:2011 S3 SRC ·For more sizes for this style please see product 798.33.