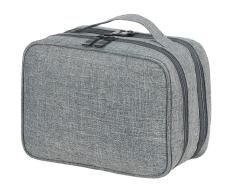

## **Opis**

·100% Polyester (600D, Mélange) ·Practical accessories pouch or travel toiletry bag ·Top handle ·One main compartment with inside zip pocket ·One main compartment with rubber strap to hold accessories ·Capacity: 5 Litres ·Dimensions: 25 x 12 x 19 cm ·Suitable for transfer, screen printing or embroidery ·Max. embroidery: 10 tubular hoop ·Max. print area: 17 x 12 cm.