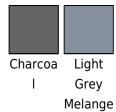

## Seville Accessories and Toiletry Pouch

Product code: 905.38

Manufacturer: Shugon

The manufacturer code: 38

Style: Special Bags Gender: unisex Details: Wash Bag Fabric: Polyester



## **Opis**

·100% Polyester (600D, Mélange) ·Practical accessories pouch or travel toiletry bag ·Top handle ·One main compartment with inside zip pocket ·One main compartment with rubber strap to hold accessories ·Capacity: 5 Litres ·Dimensions: 25 x 12 x 19 cm ·Suitable for transfer, screen printing or embroidery ·Max. embroidery: 10 tubular hoop ·Max. print area: 17 x 12 cm.

## **Colors**



## **Dimensions**

One Size