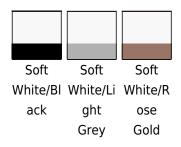

# Cotton Gift Bag with Ribbon Drawstring

## Product code: 921.28

Manufacturer: Westford Mill The manufacturer code: 28 Gender: unisex Rebrandable: Tear-away Fabric: Cotton Weight category: Kategorija težine Details: Wash Bag, Duffle Bag, Easy to relabel, Fashion Bag Style: Special Bags



## Opis

·140 g/m<sup>2</sup> ·100% Cotton (Brushed) ·Multi-purpose use ·Ribbon drawstring closure in contrast colour ·TearAway label for ease of rebranding ·Dimensions in cm: S: 15x22, M: 36x44, L: 49x62 ·Max. embroidery with tubular hoop: S: 12, M: 21, L: 24 ·Max. print area in cm: S: 12x12, M: 32x32, L: 43x49.

### Colors



### Dimensions