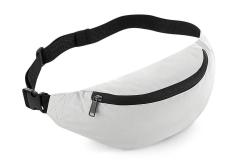

## **Reflective Belt Bag**

Product code: 930.29

Manufacturer: Bag Base
The manufacturer code: 29

Fabric: Blended Fabric

Details: Belt Bag, Easy to relabel

**Style:** Shoulder Bags

**Gender:** unisex

**Colour group:** Grey, Black **Style Properties:** Tagless

## **Opis**

·85% Polyester, 15% Cotton ·Lightweight yet durable ·Reflective powder coating for enhanced visibility ·Large zippered main pocket ·Zippered rear pocket ·Adjustable webbing belt with secure clip fastener ·TearAway label for ease of rebranding ·Capacity: 2.5 Litres ·Dimensions: 38 x 14 x 8 cm ·Max. embroidery: 9 tubular hoop ·Max. print area: 18 x 7 cm.