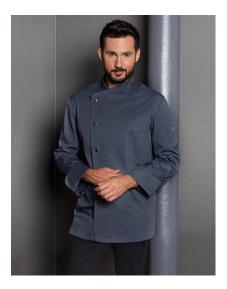

# Chef Jacket Lars Long Sleeve

## Opis

 $\cdot$ 215 g/m<sup>2</sup>  $\cdot$ 65% Polyester, 35% Cotton, pre-shrunk, high quality fabric  $\cdot$ Single-row 5 button jacket with press studs  $\cdot$ Slanted chest pocket with biro compartment  $\cdot$ Sleeve cuffs with slit  $\cdot$ Regular fit, Vienna seams on the back  $\cdot$ Colorfast and easy care  $\cdot$ Suitable for industrial laundry  $\cdot$ Washable up to 95°C.