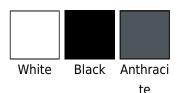

# Chef Jacket Lars Long Sleeve

## Product code: 934.67

Manufacturer: Karlowsky The manufacturer code: 67 Certificates: OEKO Tex Standard 100, BSCI Style: Workwear, Cookwear, Gastronomy Weight category: Kategorija težine Colour group: Natural, Black, Grey, White Fabric: Blended Fabric Sleeves: Long-sleeved Gender: unisex, men Details: Set-in, Chest Pocket



## Opis

 $\cdot$ 215 g/m<sup>2</sup>  $\cdot$ 65% Polyester, 35% Cotton, pre-shrunk, high quality fabric  $\cdot$ Single-row 5 button jacket with press studs  $\cdot$ Slanted chest pocket with biro compartment  $\cdot$ Sleeve cuffs with slit  $\cdot$ Regular fit, Vienna seams on the back  $\cdot$ Colorfast and easy care  $\cdot$ Suitable for industrial laundry  $\cdot$ Washable up to 95°C.

#### Colors



#### Dimensions

|  |  | 56<br>(XL) |   |   |
|--|--|------------|---|---|
|  |  |            | ) | ) |