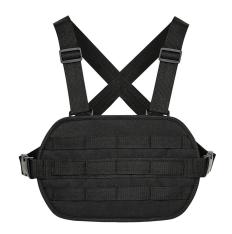

## **Opis**

 $\cdot 100\%$  Polyester (600D)  $\cdot Durable$  polyester construction  $\cdot Modulr^{™}$  webbing loops for attachment of multipockets, integrates with BG241 (934.29) and BG242 (935.29) offering numerous possible combinations  $\cdot Adjustable$  non-slip straps  $\cdot Breathable$  air mesh chest panel  $\cdot TearAway$  label for ease of rebranding  $\cdot Dimensions$ : 35 x 21 x 1 cm.