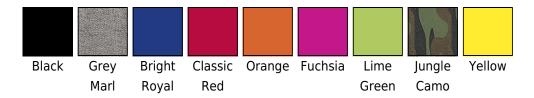

## **Escape Handle Wrap**

Product code: 946.29

Manufacturer: Bag Base
The manufacturer code: 29

Colour group: Grey, Black, Yellow, Orange, Pink, Light Green,

Blue, Red, Camouflage **Fabric:** Polyester

**Details:** Easy to relabel

## **Colors**