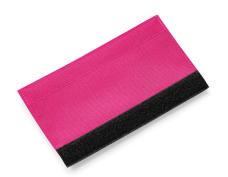

## **Opis**

- $\cdot 100\%$  Polyester (600D)  $\cdot Designed$  for decoration  $\cdot Secure$  Rip-Strip <sup>™</sup> closure for ease of use
- ·Compatible with BG480 (943.29), BG481 (944.29) and BG483 (945.29) ·Dimensions: 19 x 11 cm
- ·Max. embroidery: 15 x 3.5 cm fast frame ·Max. print area: 15 x 3,5 cm.