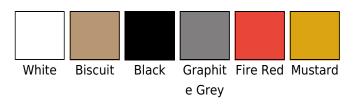

# Harbour Beanie

## Product code: 959.69

Manufacturer: Beechfield The manufacturer code: 69 Colour group: Grey, Yellow, Black, White Fabric: Blended Fabric Rebrandable: Tear-away Style: Hats, Winter Hats, Knitwear, Knitted Hats, Caps Style Properties: Tagless Gender: unisex, ladies, men Eco: Recycled



## Opis

·52% Polyester, 47% Polyacrylic, 1% Elastane ·Contains at least 50% recycled Polyester of approx. 1.5 post-consumer bottles ·Single layer ribbed knit ·Shallow crown ·Cuffed design for optimal decoration ·TearAway label for ease of rebranding

### Colors



## **Dimensions**

One Size