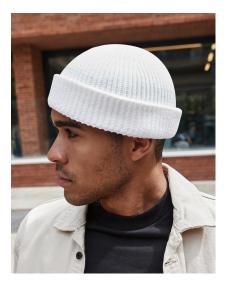

# Harbour Beanie

## Opis

·52% Polyester, 47% Polyacrylic, 1% Elastane ·Contains at least 50% recycled Polyester of approx. 1.5 post-consumer bottles ·Single layer ribbed knit ·Shallow crown ·Cuffed design for optimal decoration ·TearAway label for ease of rebranding