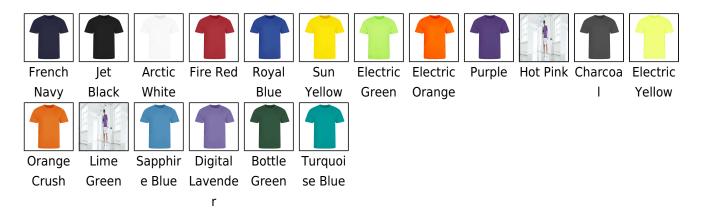

## **COOL SMOOTH T**

**Product code: jc020** 

Manufacturer: Just Cool
The manufacturer code:



## **Opis**

100% Polyester;Relaxed fit;Set-in sleeve design;AWDis' own lightweight Neoteric™ smooth fabric with inherent wickability and quick-drying properties;Self-fabric taped back neck;Twin needle stitching detail;Self-fabric crew neck;Simple tear off label makes it perfect for rebranding;Worldwide Responsible Accredited Production (WRAP) certified production;

## **Colors**



## **Dimensions**

| XS | S | M | L | XL | 2XL | 3XL |
|----|---|---|---|----|-----|-----|
|----|---|---|---|----|-----|-----|