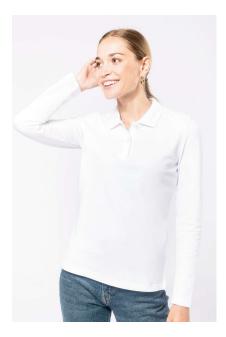

## LADIES' LONG-SLEEVED POLO SHIRT

Product code: ka244

Manufacturer: Kariban The manufacturer code:

## Opis

100% combed cotton pique - washable at 60°;Oxford Grey - washable at 40°;Flat knit rib;Oxford Grey contrast taped neck and side slits for all colours;Except for Oxford Grey body whereneck tape is Dark Grey;2 button placket;Elastane reinforced ribbed cuffs;Twin needle finishing at the hem;Certified STANDARD 100 by OEKO-TEX®N° CQ1007/7. IFTH;;;Color shade differences may occur at Dark Grey and Light Royal Blue products;