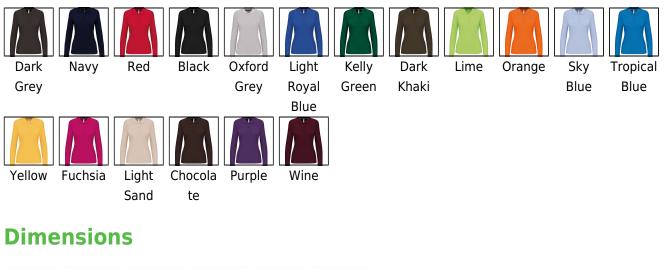

## Colors

| S | M L | . XL | . 2XL | . 3XL |
|---|-----|------|-------|-------|
|---|-----|------|-------|-------|