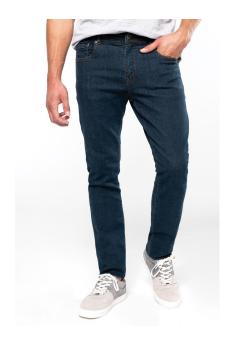

## **BASIC JEANS**

Product code: ka742

Manufacturer: Kariban
The manufacturer code:

## **Opis**

99% cotton denim/1% elastane;Zip fastening with 1 metal button;2 front pockets and 1 ticket pocket;2 back patch pockets;Contrasting seams;Waistband with belt loops;Modern comfort fit;This product has been specially treated and appears intentionally aged;This manufacturing process results in colour variations between products and makes each piece unique;No brand label. only size tag for easy relabelling;