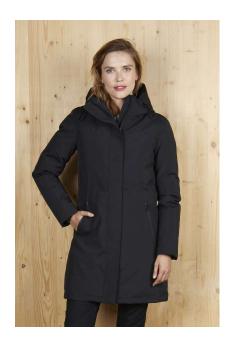

## **ALFI WOMEN**

Produkt-code: ne04005

Hersteller: Neoblu
Der herstellercode:

## **Opis**

Comfortable. well-covering cut; Fully tone-on-tone trims; Padded hood with drawcords. metal eyelets and rubber tips; Bonded seams on the hood. shoulders and sleeves; Main fastening with injection moulded plastic zip and two-way metal zip pull; Main fastening with concealed placket. magnetic at the collar and hem for maximum protection from the cold; Side pockets with water-repellent inverted zip; Elasticated lining at the cuffs for comfort and protection from the cold; Soft quilted lining on the inside; Comfortable thick padding; Drawcord at the waist; Inside patch pocket with magnetic fastening; Vertical inside pocket on the left side with concealed zip fastening; Inner zip at the lower back for customisation; Inner collar lined with fabric in the main material for customisation;

## **Farben**

Deep Black