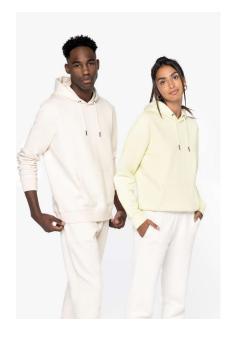

## **Opis**

Made from 85% organic cotton and 15% post-consumer recycled polyester; Combed cotton; Unisex; Straight fit; Size label with organic cotton and recycled polyester logo; LSF (Low Shrinkage Fleece: pre-shrunk fleece) treatment; 3-yarn brushed fleece; Hood; Half-circle collar; 1x1 ribbed hem and cuffs; Double overstitching on cuffs. armholes. bottom hem and half-circle collar; Single overstitching on neckline; Taped neck inside at the back; Lined hood made of very streamlined fabric with no overstitching on the neckhole just a tie-off to keep the drawstring at the top; Round drawstring on hood with metal tip; Metal hood eyelet; Kangaroo pocket; No brand label on the neckline. only a size tag for easy decoration; Comes with cardboard hangtag listing the eco-friendly materials used to make the product; Organic cotton thread; Certified STANDARD 100 by OEKO-TEX® N° CQ1007/7. IFTH;