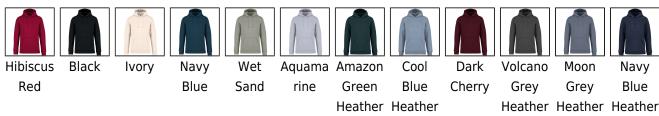

fit; Size label with organic cotton and recycled polyester logo; LSF (Low Shrinkage Fleece: pre-shrunk fleece) treatment; 3-yarn brushed fleece; Hood; Half-circle collar; 1x1 ribbed hem and cuffs; Double overstitching on cuffs. armholes. bottom hem and half-circle collar; Single overstitching on neckline; Taped neck inside at the back; Lined hood made of very streamlined fabric with no overstitching on the neckhole just a tie-off to keep the drawstring at the top; Round drawstring on hood with metal tip; Metal hood eyelet; Kangaroo pocket; No brand label on the neckline. only a size tag for easy decoration; Comes with cardboard hangtag listing the eco-friendly materials used to make the product; Organic cotton thread; Certified STANDARD 100 by OEKO-TEX® N° CQ1007/7. IFTH;

## **Colors**





## Dimensions

|--|