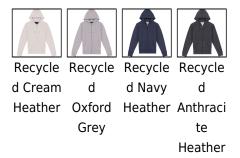

Ecocert Greenlife;Unisex;Straight fit;Size label with recycled cotton and recycled polyester logos;Enzyme-washed;Brushed fleece with contrasting Grey Marl inside;Recycled nylon zip;Self fabric lined hood with twin needle and bartack to keep the drawstring;Round hood drawstring wiht metal tip;Butthonhole at hood;Contrasting half-moon;2x2 rib knit at neckline. bottom hem and cuffs;Twin needle stitch at cuffs. armholes. hem and neckline;Taped neck;Kangaroo pocket;Products made from recycled materials may show slight variations in composition and colour;No brand label at neckline. only a size tab for ease of rebranding;Comes with a cardboard hangtag listing the eco-friendly materials used in the making of the garment;Cardboard hangtag is attached with an Organic cotton string;

## **Farben**



## Größe

|  |  | XXS | XS | S | М | L | XL | 2XL | 3XL | 4XL |
|--|--|-----|----|---|---|---|----|-----|-----|-----|
|--|--|-----|----|---|---|---|----|-----|-----|-----|