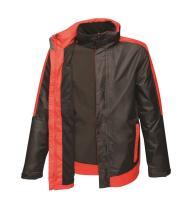

## CONTRAST 3-IN-1 SOFTSHELL INNER JACKET

Produkt-code: retra151

Hersteller: Regatta

Der herstellercode:

## **Opis**

Waterproof and breathable Isotex 10000 100% polyester fabric; Part mesh. part polyester taffeta lining; Taped seams; Softshell Inner; Warm backed woven stretch Softshell fabric; Conforms to EN343:2003 A1:2007 Class 3:2; Special Features; Concealed hood with adjusters; 2 zipped lower pockets and 1 zipped chest pocket; Chest pocket with technical waterproof zip; Adjustable cuffs; Adjustable shockcord hem; Concealed zip entrance in lining for embroidery access; This product has no external logo branding;

## **Farben**

Black/Cl Classic assic Red/Bla Red ck